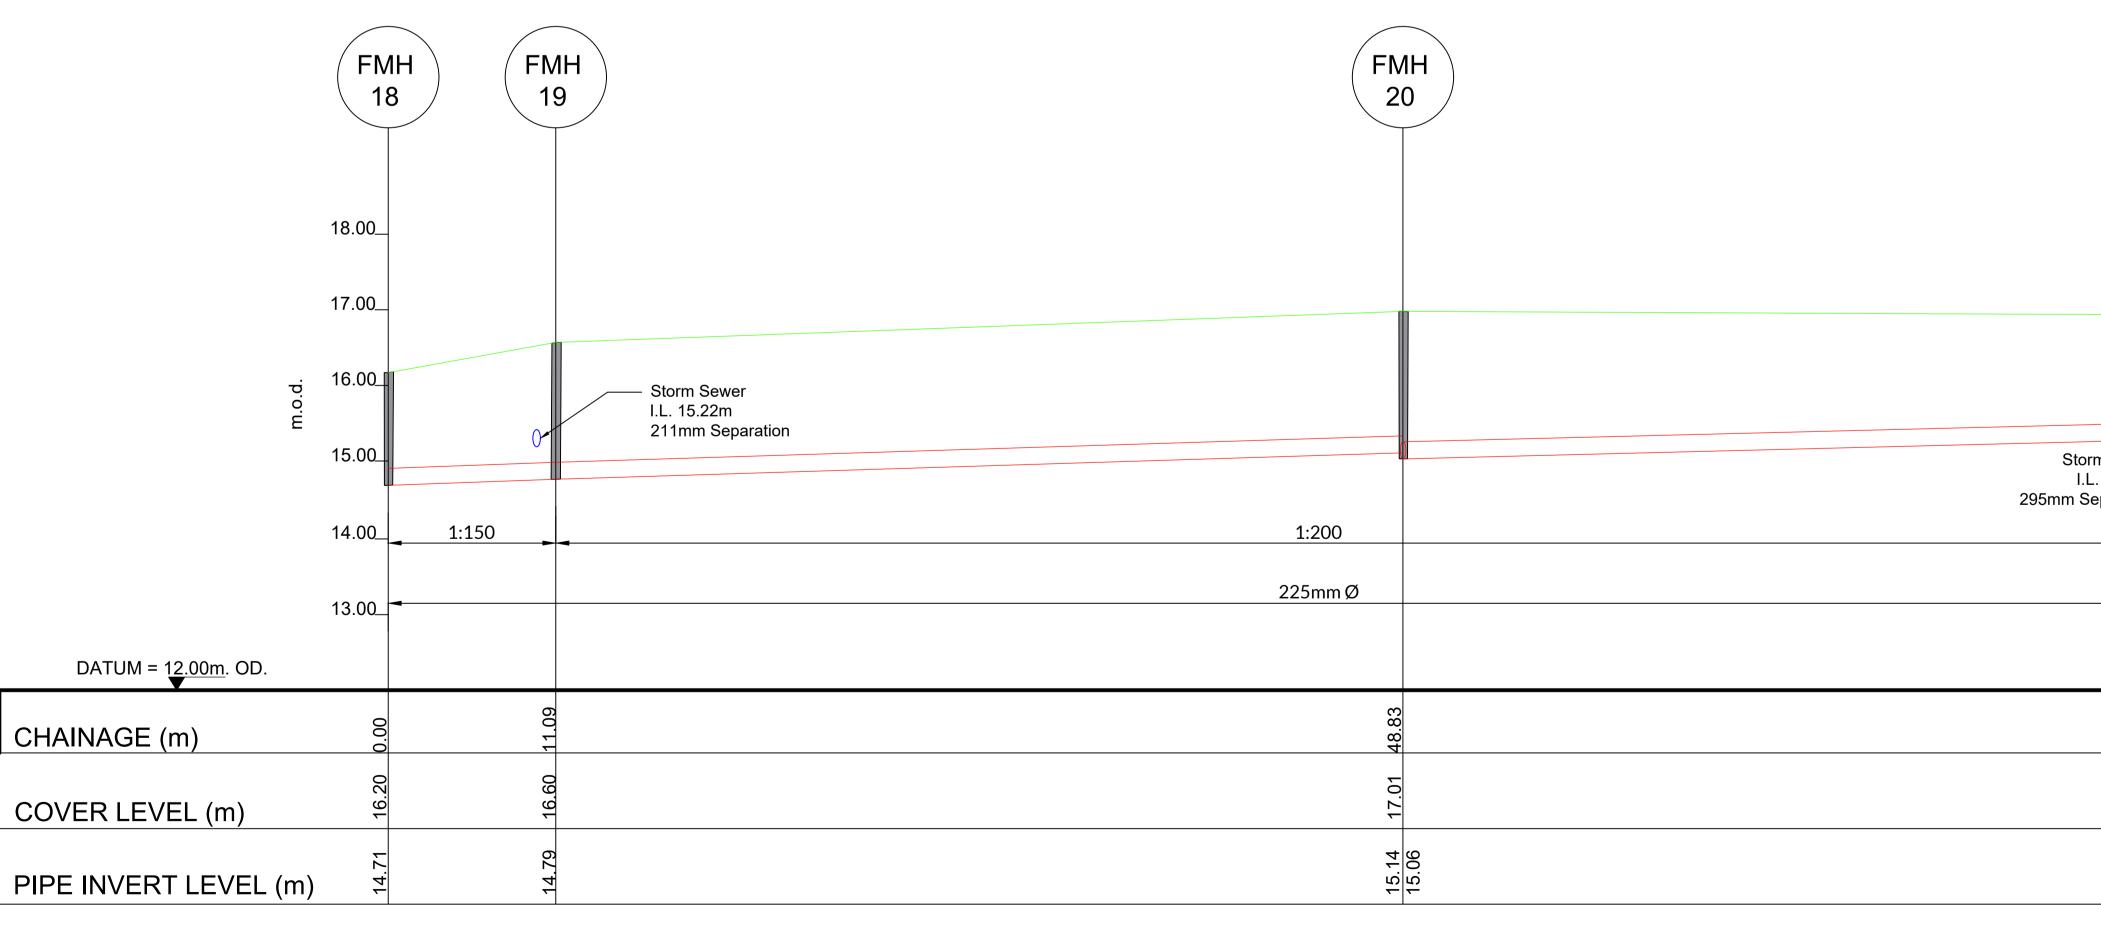

## Foul Sewer Longitudinal Section FMH 14 - FMH 18

Horizontal Scale = 1:250, Vertical Scale 1:50

Foul Sewer Longitudinal Section FMH 18 - FMH 21 Horizontal Scale = 1:250, Vertical Scale 1:50

|                                  | Legend:                                                                                                                                                                                                                                                                                                                                                                                                                                                                                                                                                                                           |
|----------------------------------|---------------------------------------------------------------------------------------------------------------------------------------------------------------------------------------------------------------------------------------------------------------------------------------------------------------------------------------------------------------------------------------------------------------------------------------------------------------------------------------------------------------------------------------------------------------------------------------------------|
| FMH                              | Cover Level                                                                                                                                                                                                                                                                                                                                                                                                                                                                                                                                                                                       |
| 18                               | Storm Sewer                                                                                                                                                                                                                                                                                                                                                                                                                                                                                                                                                                                       |
|                                  | Manhole                                                                                                                                                                                                                                                                                                                                                                                                                                                                                                                                                                                           |
|                                  | Storm Pipe Crossing 0                                                                                                                                                                                                                                                                                                                                                                                                                                                                                                                                                                             |
|                                  | UISCE<br>ÉIREANN : IRISH<br>WATER                                                                                                                                                                                                                                                                                                                                                                                                                                                                                                                                                                 |
| 14.71 16.20 156.13               | <ul> <li>NOTES:</li> <li>1. FIGURED DIMENSIONS ONLY TO BE TAKEN FROM<br/>THIS DRAWING.</li> <li>2. ALL DRAWINGS TO BE CHECKED BY THE<br/>CONTRACTOR ON SITE.</li> <li>3. ENGINEER/EMPLOYERS REPRESENTATIVE, AS<br/>APPROPRIATE, TO BE INFORMED BY THE<br/>CONTRACTOR OF ANY DISCREPANCIES BEFORE ANY<br/>WORK COMMENCES.</li> <li>4. THE CONTRACTOR SHALL UNDERTAKE A<br/>THOROUGH CHECK FOR THE ACTUAL LOCATION OF<br/>ALL SERVICES/UTILITIES, ABOVE AND BELOW<br/>GROUND, BEFORE ANY WORK COMMENCES.</li> <li>5. ALL LEVELS SHOWN RELATE TO ORDNANCE SURVEY<br/>DATUM AT MALIN HEAD.</li> </ul> |
| FMH<br>21                        | P0416.06.2021Issue for Planning<br>Revision to DrainageECRDP0319.05.2021Issued For PlanningSHRDP0214.05.2021Issued For CommentECSHP0112.05.2021First IssueECSHRevDateDescriptionByChkd.                                                                                                                                                                                                                                                                                                                                                                                                           |
|                                  | Client: ALBER<br>DEVELOPMENTS                                                                                                                                                                                                                                                                                                                                                                                                                                                                                                                                                                     |
|                                  | Project:<br>Rosshill Residential<br>Development                                                                                                                                                                                                                                                                                                                                                                                                                                                                                                                                                   |
| m Sewer<br>. 14.74m<br>eparation | Title:<br>Foul Long Sections<br>(Sheet 3 of 7)                                                                                                                                                                                                                                                                                                                                                                                                                                                                                                                                                    |
|                                  | Scale @ A1:As ShownPrepared by:Checked:Date:                                                                                                                                                                                                                                                                                                                                                                                                                                                                                                                                                      |
| 8.95                             | ECSHJune 2021Project Director:Michael McDonnell                                                                                                                                                                                                                                                                                                                                                                                                                                                                                                                                                   |
| .34 16.96 5                      | Drawing Status: Planning<br>TOBBIN<br>CONSULTING ENGINEERS<br>Galway Office<br>Fairgreen House, Fairgreen Road,<br>Galway,                                                                                                                                                                                                                                                                                                                                                                                                                                                                        |
|                                  | H91 AXK8,<br>Ireland.<br>Tel: +353 (0)91 565 211<br>www.tobin.ie<br>TOBIN Consulting Engineers will not be liable for any use of this document for any purpose other<br>than that for which it was originally prepared and provided. Except where specifically and<br>explicitly agreed in writing by TOBIN Consulting Engineers, as copyright holder, no part of this<br>document may be reproduced or transmitted in any form and this document shall not be relied<br>upon by any third party for any purpose.<br>Drawing No.: 106990-21266 P044                                               |