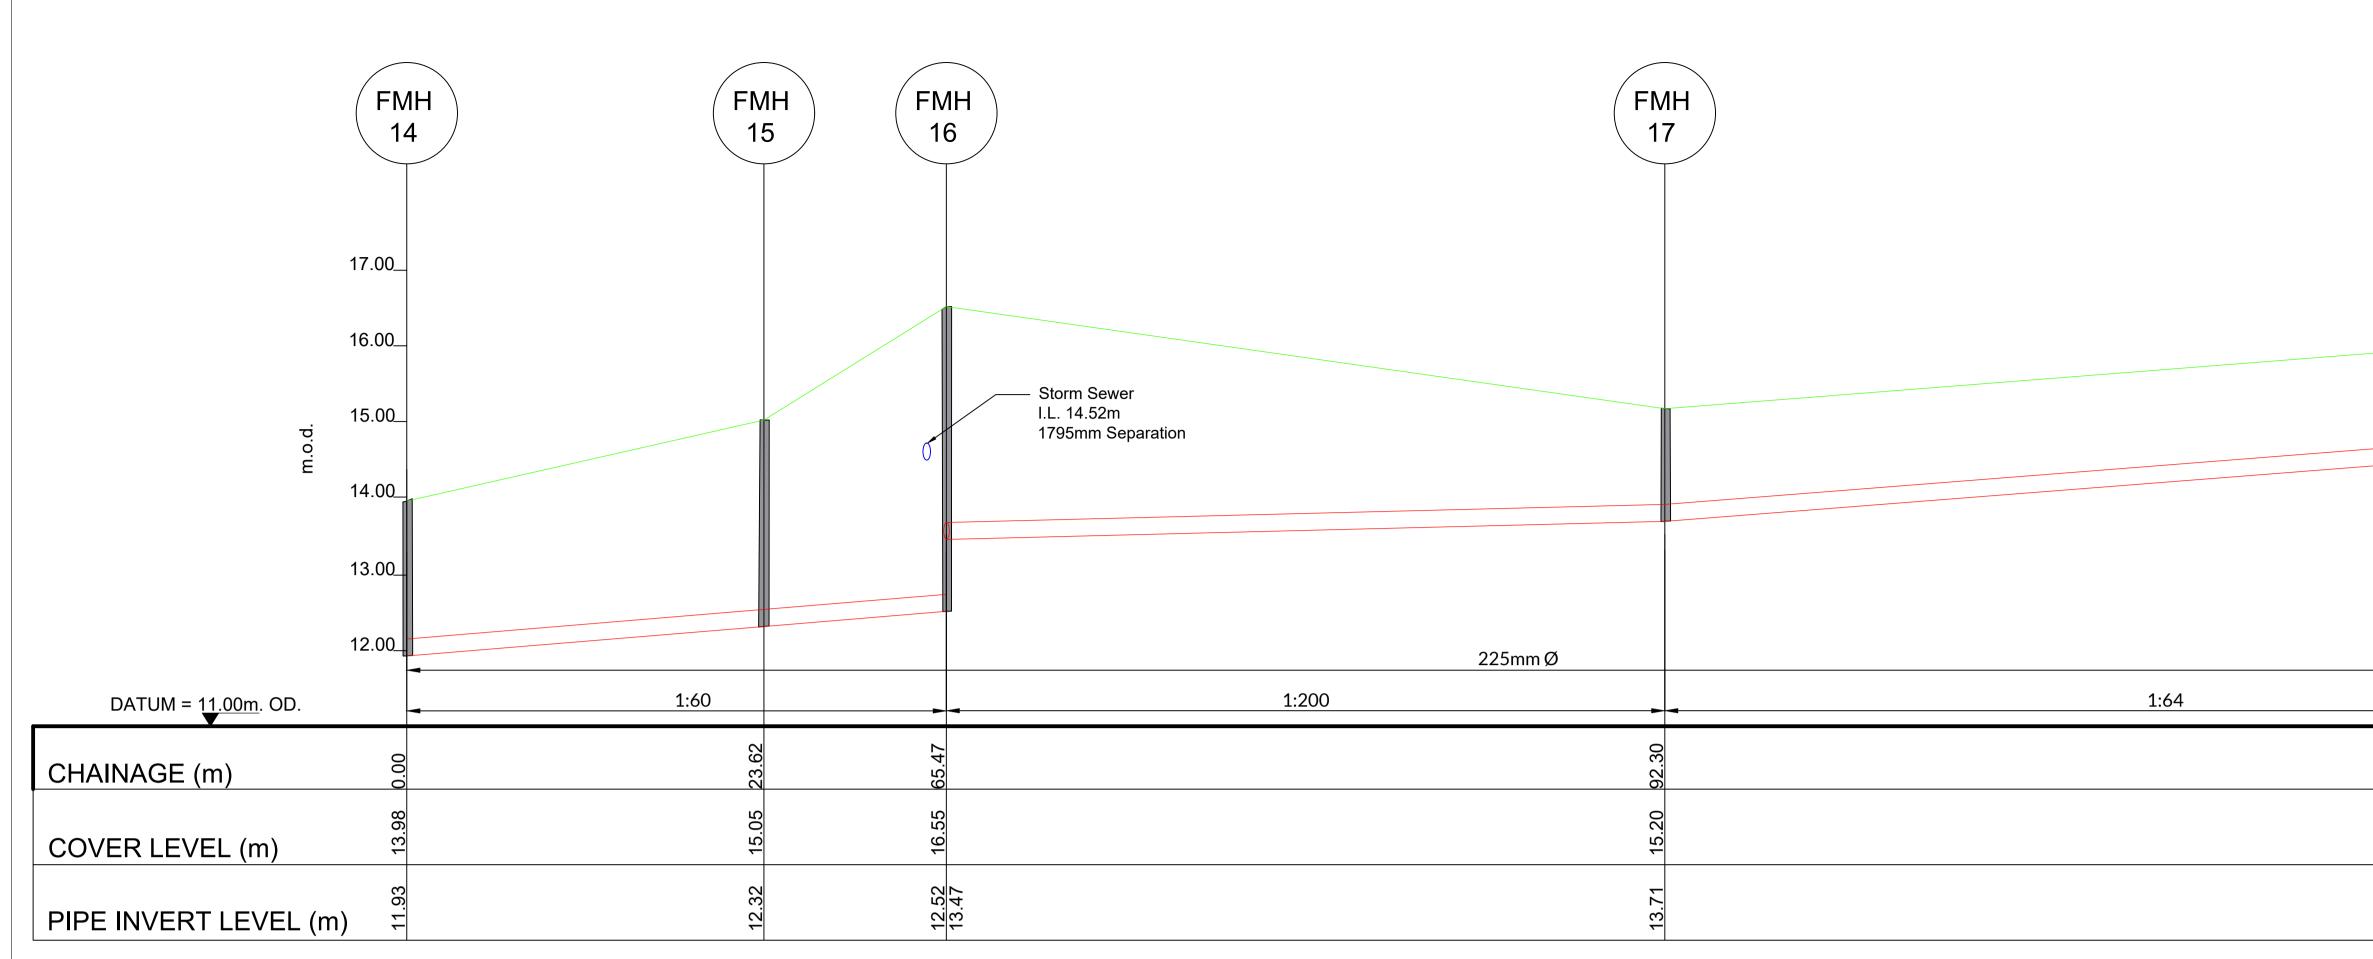

## Foul Sewer Longitudinal Section FMH 14 - FMH 18

Horizontal Scale = 1:250, Vertical Scale 1:50

Foul Sewer Longitudinal Section FMH 18 - FMH 21 Horizontal Scale = 1:250, Vertical Scale 1:50

|                                  | Legend:                                                                                                                                                                                                                                                                                                                                                                                                                                                                                                                                                                                           |
|----------------------------------|---------------------------------------------------------------------------------------------------------------------------------------------------------------------------------------------------------------------------------------------------------------------------------------------------------------------------------------------------------------------------------------------------------------------------------------------------------------------------------------------------------------------------------------------------------------------------------------------------|
| FMH                              | Cover Level                                                                                                                                                                                                                                                                                                                                                                                                                                                                                                                                                                                       |
| 18                               | Storm Sewer                                                                                                                                                                                                                                                                                                                                                                                                                                                                                                                                                                                       |
|                                  | Manhole                                                                                                                                                                                                                                                                                                                                                                                                                                                                                                                                                                                           |
|                                  | Storm Pipe Crossing 0                                                                                                                                                                                                                                                                                                                                                                                                                                                                                                                                                                             |
|                                  | UISCE<br>ÉIREANN : IRISH<br>WATER                                                                                                                                                                                                                                                                                                                                                                                                                                                                                                                                                                 |
| 14.71 16.20 156.13               | <ul> <li>NOTES:</li> <li>1. FIGURED DIMENSIONS ONLY TO BE TAKEN FROM<br/>THIS DRAWING.</li> <li>2. ALL DRAWINGS TO BE CHECKED BY THE<br/>CONTRACTOR ON SITE.</li> <li>3. ENGINEER/EMPLOYERS REPRESENTATIVE, AS<br/>APPROPRIATE, TO BE INFORMED BY THE<br/>CONTRACTOR OF ANY DISCREPANCIES BEFORE ANY<br/>WORK COMMENCES.</li> <li>4. THE CONTRACTOR SHALL UNDERTAKE A<br/>THOROUGH CHECK FOR THE ACTUAL LOCATION OF<br/>ALL SERVICES/UTILITIES, ABOVE AND BELOW<br/>GROUND, BEFORE ANY WORK COMMENCES.</li> <li>5. ALL LEVELS SHOWN RELATE TO ORDNANCE SURVEY<br/>DATUM AT MALIN HEAD.</li> </ul> |
| FMH<br>21                        | P0416.06.2021Issue for Planning<br>Revision to DrainageECRDP0319.05.2021Issued For PlanningSHRDP0214.05.2021Issued For CommentECSHP0112.05.2021First IssueECSHRevDateDescriptionByChkd.                                                                                                                                                                                                                                                                                                                                                                                                           |
|                                  | Client: ALBER<br>DEVELOPMENTS                                                                                                                                                                                                                                                                                                                                                                                                                                                                                                                                                                     |
|                                  | Project:<br>Rosshill Residential<br>Development                                                                                                                                                                                                                                                                                                                                                                                                                                                                                                                                                   |
| m Sewer<br>. 14.74m<br>eparation | Title:<br>Foul Long Sections<br>(Sheet 3 of 7)                                                                                                                                                                                                                                                                                                                                                                                                                                                                                                                                                    |
|                                  | Scale @ A1:As ShownPrepared by:Checked:Date:                                                                                                                                                                                                                                                                                                                                                                                                                                                                                                                                                      |
| 8.95                             | ECSHJune 2021Project Director:Michael McDonnell                                                                                                                                                                                                                                                                                                                                                                                                                                                                                                                                                   |
| .34 16.96 5                      | Drawing Status: Planning<br>TOBBIN<br>CONSULTING ENGINEERS<br>Galway Office<br>Fairgreen House, Fairgreen Road,<br>Galway,                                                                                                                                                                                                                                                                                                                                                                                                                                                                        |
|                                  | H91 AXK8,<br>Ireland.<br>Tel: +353 (0)91 565 211<br>www.tobin.ie<br>TOBIN Consulting Engineers will not be liable for any use of this document for any purpose other<br>than that for which it was originally prepared and provided. Except where specifically and<br>explicitly agreed in writing by TOBIN Consulting Engineers, as copyright holder, no part of this<br>document may be reproduced or transmitted in any form and this document shall not be relied<br>upon by any third party for any purpose.<br>Drawing No.: 106990-21266 P044                                               |